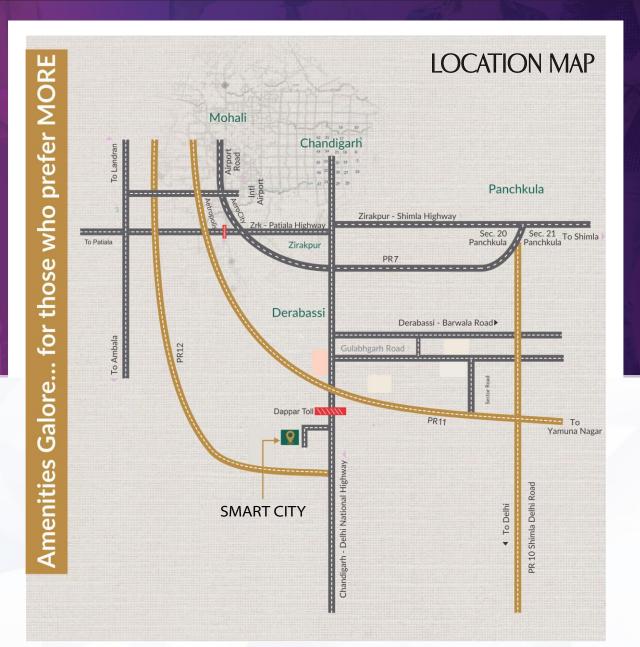

### TIMESTONES

VIDYA JYOTI EDUVERSITY CSD CANTEEN, RAILWAY STATION

DAV School, Civil Hospital, Bank Square, Derabassi Bus Stand, Hotel Paras, ATS Valley School, Orthomax Hospital

Haldiram's, Namaste Chandigarh Sukhmani Engg. & Med. College, Court Complex, Indus International Hospital, Derabassi

McDonald & KFC, Decathlon, Inox Cinemas

12 Mins

Metro Cash & Carry Bharti Walmart, PVR Cinemas, Bikaner Wale, Gopal Sweets, Sindhi Sweets

Universal College, Swami Parmanand College of Engg., Funcity Ramgarh, Chandigarh Airport

Healing Touch Hospital NH-22, Delhi Public School, GMCH Sector 32 Chandigarh, Chitkara University Banur, Railway Station Chandigarh

Punjab University, PGI, GMCH Sector 16, Rock Garden / Sukhna Lake ISBT, Sector 17 & 43