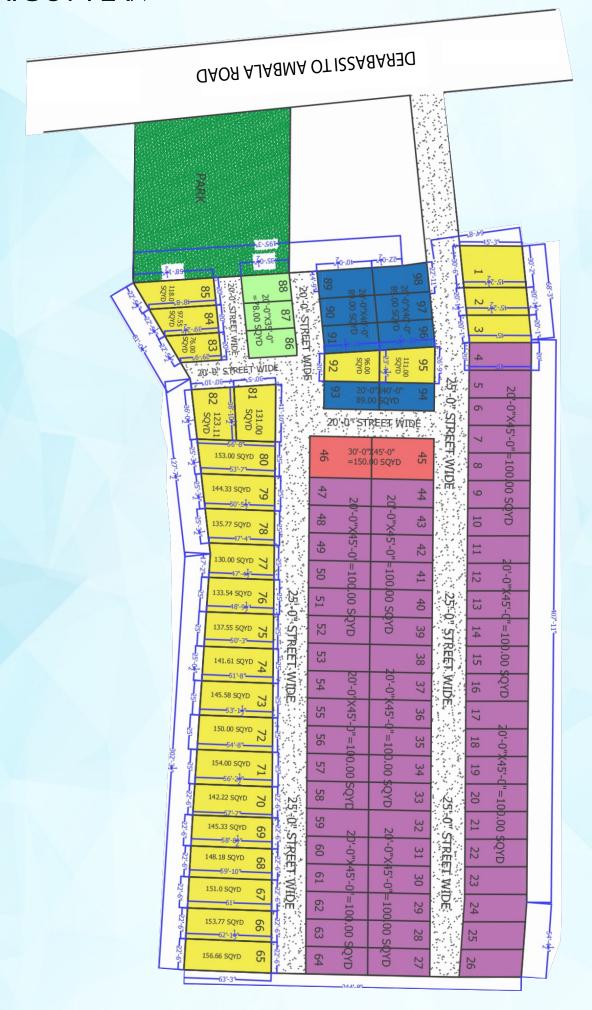

## **BEST IN CLASS AMENITIES**

Easy Access From Highway

Wide Roads

24\*7 Security & Entrance Gate

Street Lighting

Regular Water Supply

Sewerage Connection

Landscaped Green Park

Kids Playing Area

Cricket Pitch

Volleyball

Yoga/Meditation Garden

Vaastu Friendly

and much more.....