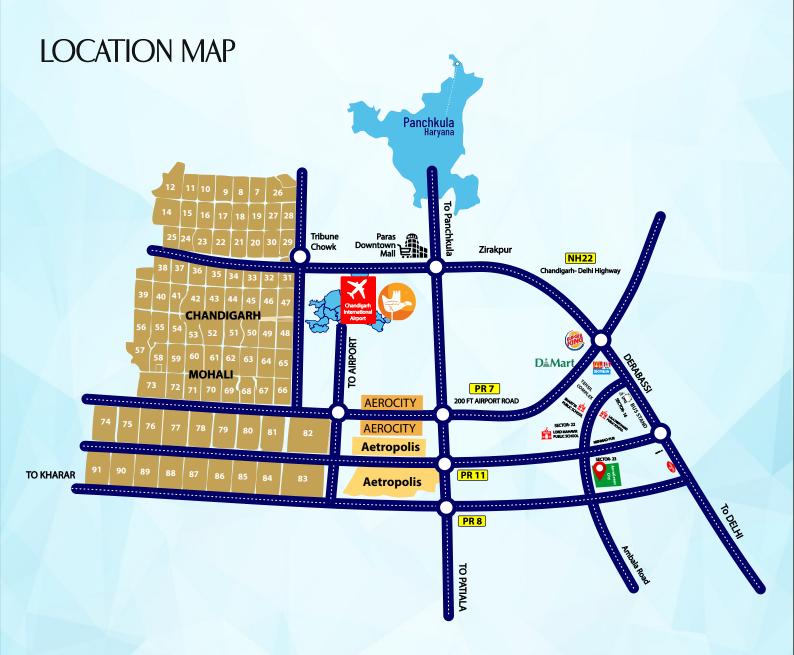

## TIMESTONES

DAV School, Civil Hospital, Bank Square, Derabassi Bus Stand, Hotel Paras, ATS Valley School, Orthomax Hospital

Haldiram's, Namaste Chandigarh Sukhmani Engg. & Med. College, Court Complex, Indus International Hospital, Derabassi

McDonald & KFC, Decathlon, Inox Cinemas

Big Bazaar Chattbir Zoo JP Hospital

Universal College, Swami Parmanand College of Engg., Funcity Ramgarh, Chandigarh Airport

Healing Touch Hospital NH-22, Delhi Public School, GMCH Sector 32 Chandigarh, Chitkara University Banur, Railway Station Chandigarh

Punjab University, PGI, GMCH Sector 16, Rock Garden / Sukhna Lake ISBT, Sector 17 & 43

Promoted By
The Elite Infrastructure

Developed By Balaji Group